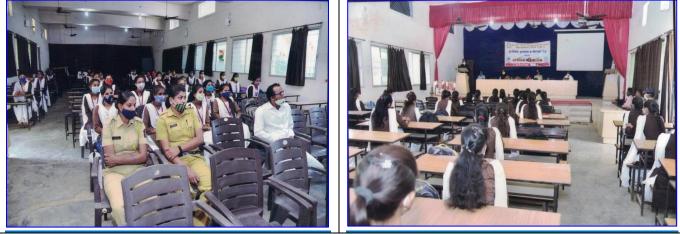

## Report of Workshop On "WOMEN'S RIGHTS IN LEGAL AWARENESS ABOUT WOMEN RELATED LAWS" AND "WOMEN HEALTH RELATED PROBLEM" (SESSION-2019-20)

#### Introduction:

Workshop organized in collaboration with **Lifelong Learning and Extension** R.T.M. Nagpur University on "Women's Rights in Legal Awareness About Women Related Laws" and "Women Health Related Problem" on 3<sup>rd</sup> March, 2020. Chief guest of the programme was **Adv. Prithwiraj Chauhan** and **Adv. Sujata Tiwari** delivered talk on women's rights and rules. Also **Dr. Sushma Baghele** gave a knowledge about health related problems and solutions. Programme was presided by Dr. N. Y. Lanje, Principal. Programme conducted by Prof. Lokesh Katre and vote of thanks proposed by Dr. L. Y. Dhawale.

Students are cultured by Adv. Prithwiraj Chauhan on womens related law

Students are cultured by Adv. Sujata Tiwari on Human Rights and Rules

Students are cultured by Dr. Sushama Baghele on health related problems