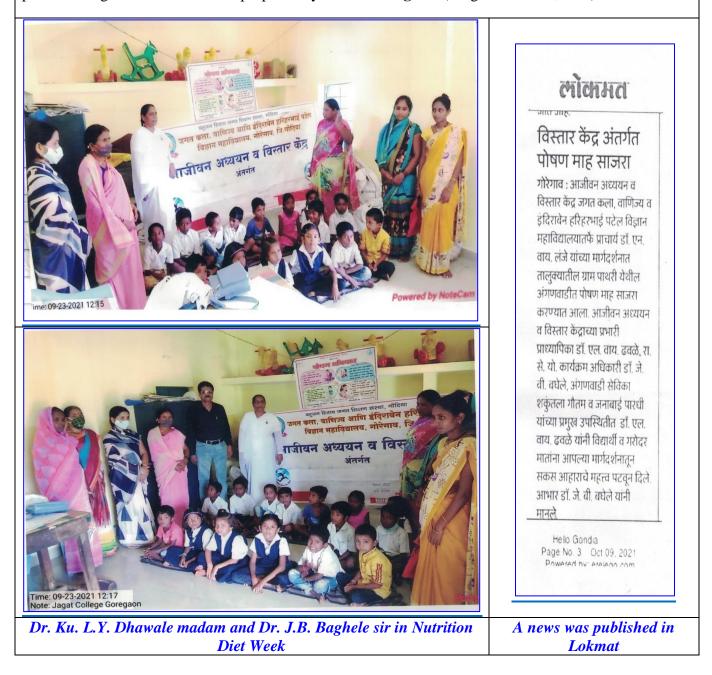

B.A.V.SEM<br>45 SINTEN REPORT OF B.A.V.SEM<br>45 SINTEN SINTEN<br>45 SINTEN SI                                                                                                                                                                                  |

## Report on NUTRITION DIET WEEK

#### Introduction:

**Nutrition Diet Week** was organized on the behalf of **Lifelong Learning And Extension R.T.M.Nagpur University, Nagpur** in collaboration with Anganwadi School, Pathri on 23<sup>rd</sup> September, 2021. **Dr. L. Y. Dhawale** gave knowledge about importance of nutritious food to pregnant ladies of Pathri village. On this occasion **Smt. Janabai Pardhi** and **Smt. Sakuntala Gautam** were present as a guest. Vote of thanks proposed by **Dr. J. B. Baghele** (Program Officer, NSS).



Page\_ 23 02021 871जीवन मुख्यपन किलार कारपम मार्गात पोष्पण माह स्नाजरा 712919 असल रास्त्र दुवा गार्थ में खेल मेंगराभ राष्ट्रीय कीना attern apply fire in 20 en en the prost Addar attack acould allon -ATTENDED THEN TO BERTICE DISTUTION ON THE DISTUTE र्व किरानेन हरिसमार पटेल विमान अहाविद्यालयू आहेलानू 310 मन वास देने पाला भाषाव्याता, पार्म भेषी yryref अभिन्य आगान वास पता सामहरानादवारत पास भय अलगानित सामादित अच्यापता व जिस्ताद केंडाण्या अमारि आच्यानिता डा हलने हरिनेय राडीय सेवा योगता अभ्यारि भें की बीवरे दिल्मानक संज्ञावकी सामिता थोवत कॉलाम व जनावस पार्स्सी शाल्या अन्नुव अपस्पितीत पोवपु माह स्वित्वर स्वागरा जव्यान कार्या उन्ने ही कि वास हबूने थाती विद्याय्याना व स्वित्वर भागाता कार्या आगहरीवानू सामस सारहा महत्व परकाहि माताता कार्या आगहरीवानू सामस सारहाने महत्व परकाहि minter Dilamite 3. Sp.