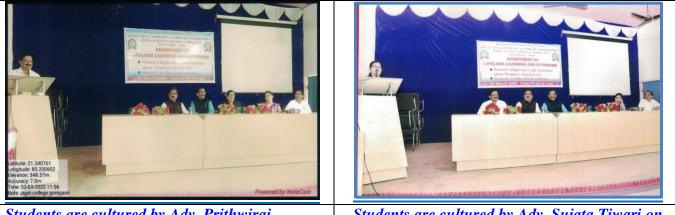

#### Introduction:

Workshop organized in collaboration with **Lifelong Learning and Extension** R.T.M. Nagpur University on "Women's Rights in Legal Awareness About Women Related Laws" and "Women Health Related Problem" on 3<sup>rd</sup> March, 2020. Chief guest of the programme was **Adv. Prithwiraj Chauhan** and **Adv. Sujata Tiwari** delivered talk on women's rights and rules. Also **Dr. Sushma Baghele** gave a knowledge about health related problems and solutions. Programme was presided by Dr. N. Y. Lanje, Principal. Programme conducted by Prof. Lokesh Katre and vote of thanks proposed by Dr. L. Y. Dhawale.

Students are cultured by Adv. Prithwiraj Chauhan on womens related law

Students are cultured by Adv. Sujata Tiwari on Human Rights and Rules

Students are cultured by Dr. Sushama Baghele on health related problems