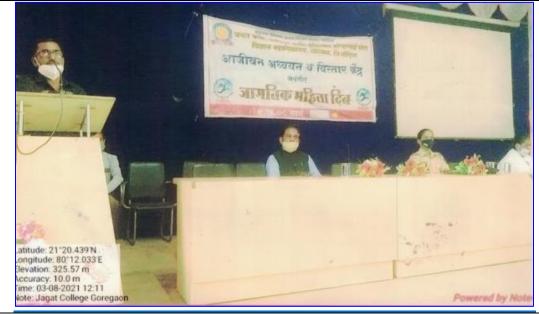

## Report of Workshop On "WOMEN'S RIGHTS IN LEGAL AWARENESS ABOUT WOMEN RELATED LAWS" AND "WOMEN HEALTH RELATED PROBLEM" (SESSION-2019-20)

#### Introduction:

Workshop organized in collaboration with **Lifelong Learning and Extension** R.T.M. Nagpur University on "Women's Rights in Legal Awareness About Women Related Laws" and "Women Health Related Problem" on 3<sup>rd</sup> March, 2020. Chief guest of the programme was **Adv. Prithwiraj Chauhan** and **Adv. Sujata Tiwari** delivered talk on women's rights and rules. Also **Dr. Sushma Baghele** gave a knowledge about health related problems and solutions. Programme was presided by Dr. N. Y. Lanje, Principal. Programme conducted by Prof. Lokesh Katre and vote of thanks proposed by Dr. L. Y. Dhawale.