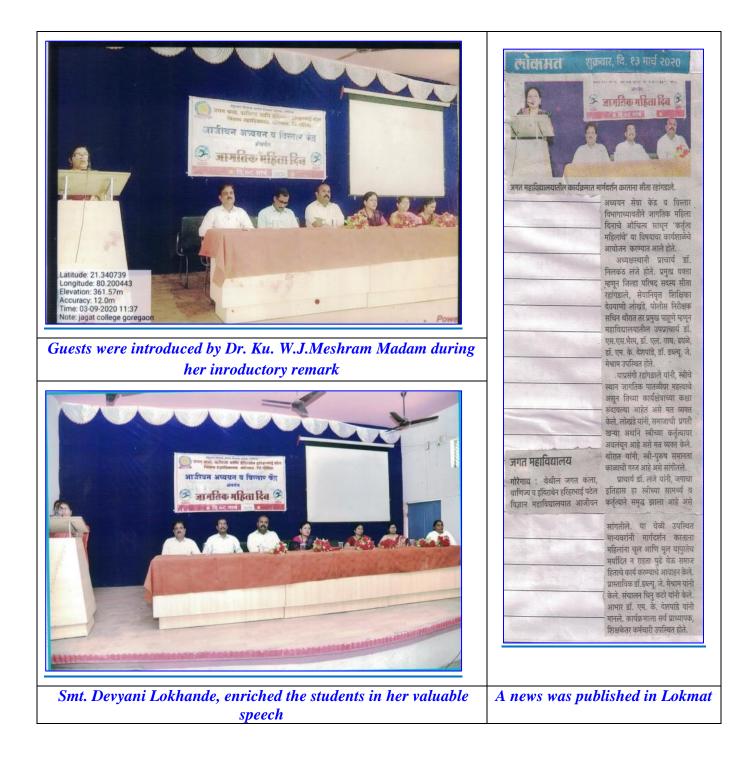

## Report of Workshop On "WOMEN'S RIGHTS IN LEGAL AWARENESS ABOUT WOMEN RELATED LAWS" AND "WOMEN HEALTH RELATED PROBLEM" (SESSION-2019-20)

#### Introduction:

Workshop organized in collaboration with **Lifelong Learning and Extension** R.T.M. Nagpur University on "Women's Rights in Legal Awareness About Women Related Laws" and "Women Health Related Problem" on 3<sup>rd</sup> March, 2020. Chief guest of the programme was **Adv. Prithwiraj Chauhan** and **Adv. Sujata Tiwari** delivered talk on women's rights and rules. Also **Dr. Sushma Baghele** gave a knowledge about health related problems and solutions. Programme was presided by Dr. N. Y. Lanje, Principal. Programme conducted by Prof. Lokesh Katre and vote of thanks proposed by Dr. L. Y. Dhawale.

Students are cultured by Adv. Prithwiraj Chauhan on womens related law

Students are cultured by Adv. Sujata Tiwari on Human Rights and Rules

Students are cultured by Dr. Sushama Baghele on health related problems