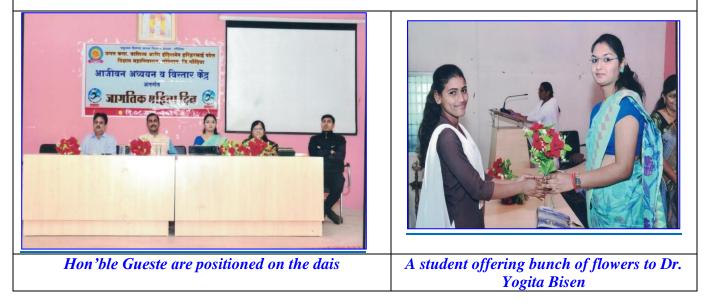

#### Introduction:

**International women's** day was celebrated from 8-10<sup>th</sup> March, 2019 on the behalf of **Lifelong Learning and Extension** R.T.M. Nagpur University. Also, three days women's empowerment training given to the student by chief guest of the programme, **Shri. Ramendrakumar Bawankar**, Police Constable (Bakal No. 2155) about women's empowerment. Also, **Dr. Yogita Bisen** gave information of healthy diet and health related diseases.

Programme was presided over by Dr. N.Y. Lanje, Principal. Introductory speech given by Dr. C. P. Patle and programme conducted by Dr. L. Y. Dhawale.

BUDIED STRAND AKAK AMIN ONDER 21 20-18-19 832019 भाषातील माहिला दिवस Alegx-IL Alect Kizmany - 121819 8 Edics प्रमान मेथकियात्म गोर्साव मेरे 81012019 का मिविसीय माहिला SILLISTIM HANDEN मारीका रोगाल मार्ट, (1) Kyzind mka 41 1000 तर अमुख वेग्हा In-aky. disiger and 4FUR मेखन जोत्मीस रहेरा गोंकिया मेरेकि 2122334/5 91912x यात्री सामणा भरतिएक Ron yat Otomos Jak x975 morego 14100 2001 Atexity 43/2/20 1 10/01/2 440 अस्मित हिर्ड. mutarin पार At Atral sy ter राखेम डी किलो मन्म थारी कारोगा गिषा भारति हिली. YSYKI My Do Ly Drawke Learning and xit Programmenter Bandin -951 419 Palo B.se final Umma किमलान 200 B.SC Final Dinga दिल्या श्रेजेन्द्र पटले ज्रानेश्वरी संश्लीघर मल्वार B.Sc Final mley रित रहेरे परिद्या lity B.Sc. final रेगपदा जिमराज टेम्राणेल् -B.SC. Findu Lompel 4 fail. पायल मागपत राहाण्डाल B.SC Fingu र यता दानराज मार्थ B.sc final Franta OB. देशक मनाहर वाहर B-SC Spal सातिश भ्रकलाल हरांगडाले BSC-Final Pala श्वेता क्षेजराज विष्मेत BSc. final (Sers Aponella. 31921 Cuizmin Utzer Bisc final BIHI Glakin nad BSC. Finul सिमा झोजलाल अरनामत Anumagor B.Sc Final लहमा जोगीचंद चोंसन् B.se final Lychahan ताल्या नमन्द्र्य नाडव B.Sc D आरती अवेग राग BAI + Anti yand minugound B-SC fondy pelly वेमव डिशीप्रमाद उठ्छोरे BSe. Inal TR